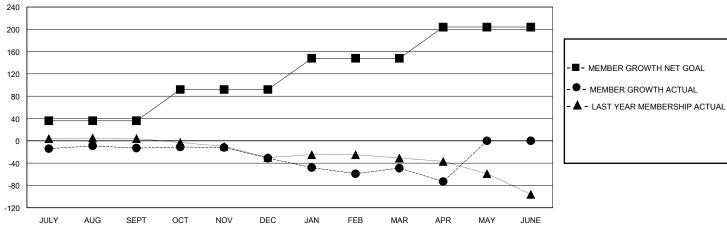

## District 201N1

Results as of: 4/30/2024

| GMT: | LOCATION AUSTRALIA | GMT CA |
|------|--------------------|--------|

| Clubs                 |               |           |               | Members               |                       |                         |                                                    |  |
|-----------------------|---------------|-----------|---------------|-----------------------|-----------------------|-------------------------|----------------------------------------------------|--|
| RESULTS FOR 2023-2024 |               |           |               | RESULTS FOR 2023-2024 |                       |                         |                                                    |  |
| QUARTER               | NEW CLUB GOAL | NEW CLUBS | DROPPED CLUBS | QUARTER MEMB          | ER GROWTH NET<br>GOAL | MEMBER GROWTH<br>ACTUAL | DROPPED<br>MEMBERS ACTUAL<br>(including transfers) |  |
| JULY/AUG/SEPT         | 0             | 0         | 3             | JULY/AUG/SEPT         | 36                    | 39                      | 45                                                 |  |
| OCT/NOV/DEC           | 0             | 0         | 0             | OCT/NOV/DEC           | 56                    | 25                      | 43                                                 |  |
| JAN/FEB/MAR           | 0             | 0         | 0             | JAN/FEB/MAR           | 56                    | 36                      | 46                                                 |  |
| APR/MAY/JUNE          | 1             | 0         | 0             | APR/MAY/JUNE          | 56                    | 7                       | 28                                                 |  |

## GOALS AND ACTUAL MEMBERS CUMULATIVE

| DROPPED CLUBS: 3 |     | 34 CLUBS OF 65 ADDED 1 OR MORE | GENDER DISTRIBUTION             |              |     |
|------------------|-----|--------------------------------|---------------------------------|--------------|-----|
|                  |     | NEW MEMBERS                    | MALE                            | 796 (65.14%) |     |
|                  |     |                                | FEMALE                          | 426 (34.86%) |     |
| DROPPED MEMBERS  |     |                                |                                 |              |     |
| DECEASED         | 18  | CLICK HERE FOR CUMULATIVE      | TOTAL FAMILY UNIT MEMBERS       |              | 144 |
| CLUB CANCELLED   | 0   | MEMBERSHIP DATA                | FAMILY MEMBERS PAYING HALF DUES |              | 7.4 |
| OTHER            | 144 |                                |                                 |              | 74  |
| TOTAL            | 162 |                                |                                 |              |     |